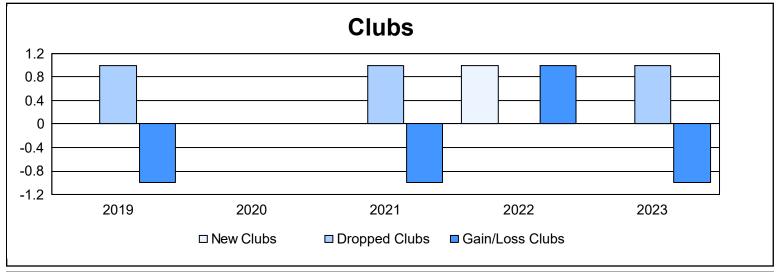

District 49 B As of June 2023 Cumulative

| Year      | New<br>Clubs | Dropped<br>Clubs | Gain/<br>Loss<br>Clubs | New<br>Members | Charter<br>Members | Reinstate<br>Members | Transfer<br>Members | Total<br>Member<br>Added | Total<br>Members<br>Dropped | Gain/<br>Loss<br>Members |
|-----------|--------------|------------------|------------------------|----------------|--------------------|----------------------|---------------------|--------------------------|-----------------------------|--------------------------|
| 2018-2019 | 0            | 1                | -1                     | 110            | 0                  | 3                    | 2                   | 115                      | 151                         | -36                      |
| 2019-2020 | 0            | 0                | 0                      | 85             | 0                  | 5                    | 4                   | 94                       | 139                         | -45                      |
| 2020-2021 | 0            | 1                | -1                     | 91             | 0                  | 5                    | 0                   | 96                       | 109                         | -13                      |
| 2021-2022 | 1            | 0                | 1                      | 73             | 16                 | 17                   | 2                   | 108                      | 108                         | 0                        |
| 2022-2023 | 0            | 1                | -1                     | 134            | 0                  | 3                    | 2                   | 139                      | 127                         | 12                       |
| Average   | 0            | 1                | 0                      | 99             | 3                  | 7                    | 2                   | 110                      | 127                         | -16                      |